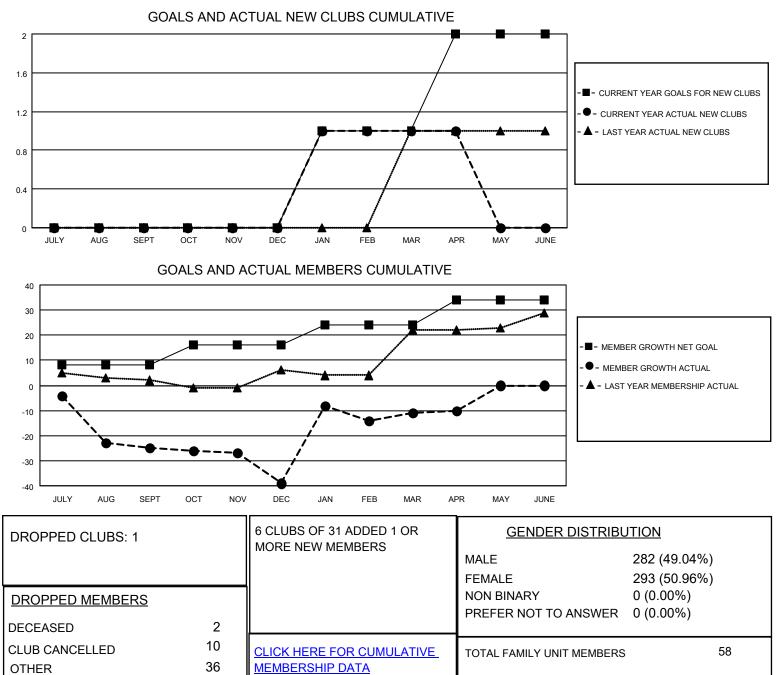

## LOCATION BULGARIA

District 130

Results as of: 4/30/2022

| Clubs                 |               |           |               | Members               |                        |                         |                                                    |
|-----------------------|---------------|-----------|---------------|-----------------------|------------------------|-------------------------|----------------------------------------------------|
| RESULTS FOR 2021-2022 |               |           |               | RESULTS FOR 2021-2022 |                        |                         |                                                    |
| QUARTER               | NEW CLUB GOAL | NEW CLUBS | DROPPED CLUBS | QUARTER               | BER GROWTH NET<br>GOAL | MEMBER GROWTH<br>ACTUAL | DROPPED<br>MEMBERS ACTUAL<br>(including transfers) |
| JULY/AUG/SEPT         | 0             | 0         | 1             | JULY/AUG/SEPT         | 8                      | 0                       | 25                                                 |
| OCT/NOV/DEC           | 0             | 0         | 0             | OCT/NOV/DEC           | 8                      | 0                       | 14                                                 |
| JAN/FEB/MAR           | 1             | 1         | 0             | JAN/FEB/MAR           | 8                      | 36                      | 8                                                  |
| APR/MAY/JUNE          | 1             | 0         | 0             | APR/MAY/JUNE          | 10                     | 2                       | 1                                                  |